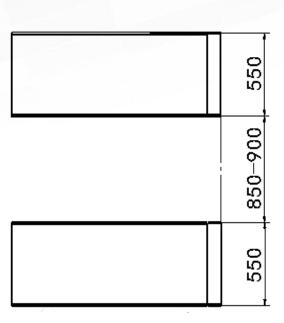

#### **Overall dimension**

#### **Technical**

| _                  | CAV J-30      | CAV J-35      |
|--------------------|---------------|---------------|
| Capacity           | 3000kg        | 3500kg        |
| Max.Lifting height | 2100mm        | 2100mm        |
| Min.height         | 340mm         | 340mm         |
| Platform length    | 1540mm-1740mm | 1540mm-1740mm |
| Lifting time       | 45-50s        | 45-50s        |
| Power of motor     | 2.2kW         | 2.2kW         |
|                    |               |               |