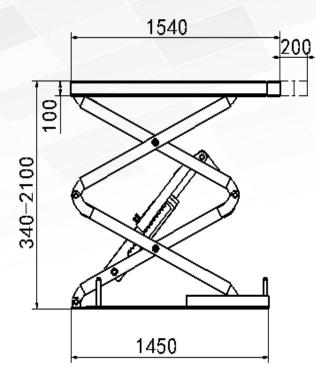

#### **Overall dimension**

#### **Technical**

| _                  | CAV J-30      | CAV J-35      |
|--------------------|---------------|---------------|
| Capacity           | 3000kg        | 3500kg        |
| Max.Lifting height | 2100mm        | 2100mm        |
| Min.height         | 340mm         | 340mm         |
| Platform length    | 1540mm-1740mm | 1540mm-1740mm |
| Lifting time       | 45-50s        | 45-50s        |
| Power of motor     | 2.2kW         | 2.2kW         |
|                    |               |               |