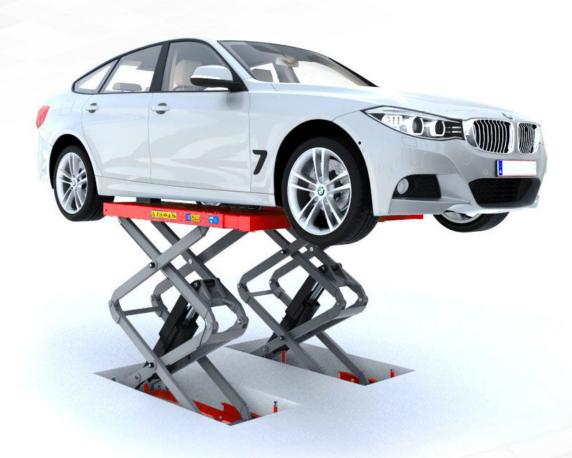

## **CAV J-30/CAV J-35**

### **Highlights**

- Perfect lift for painting jobs and bodywork, brakes and tire service
- High-precision manufacturing by laser cutting and robotic welding
- Robust and less sensitive hydraulic drive, almost maintenance-free
- Suitable for in-ground installation
- The double master and slave system ensures an even lifting and lowering of the scissors which permanently controls the synchronization of the lift
- With mechanical rocker arm system, in order to lift with full power
- Extendible platform from one side
- Lifting and lowering with push button control
- Pneumatic safety unlocking system emergency lowering system for lowering in case of power failure, CE stop and signal sound
- Powder-coated
- Partial galvanizing and double powder coating
- Each lift passes the test of 115% dynamic load and 150% static load,safe and reliable